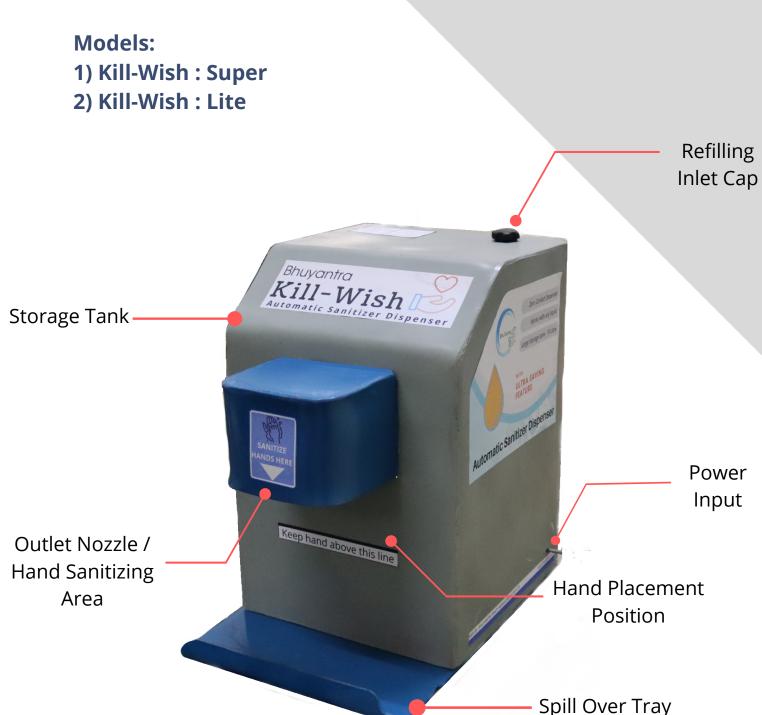

## Kill-Wish: Super

**Storage Capacity: 10 Liter** 

**Mode of operation: Automatic Sanitizer Dispense** 

(Consumes less power than mist dispenser)

**Mounting Style: Table Top/Counter Top** 

**Power Supply: AC 220V Adapter (included in box)** 

### Kill-Wish: Lite

**Storage Capacity: 5 Liter** 

Mode of operation: Automatic Sanitizer Dispense

(Consumes less power than mist dispenser)

**Mounting Style: Table Top/Counter Top** 

Power Supply: AC 220V Adapter (included in box)