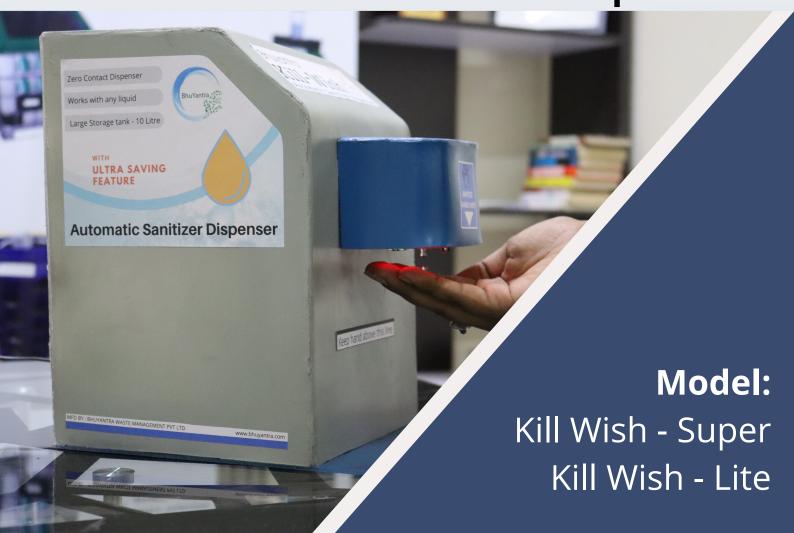

Product Details: Kill-Wish

# Bhuyantra Kill-Wish Automatic Sanitizer Dispenser

# Kill-Wish

# Automatic Sanitizer Dispenser

Kill-Wish is automatic Sanitizer/ Liquid-Soap dispenser designed for continuous, contact-less use. Suitable for all household, Communities, Apartment Security Gate, Hospitals, Malls, Schools & Colleges, Shops, Industries etc

## Kill-Wish: Super

**Storage Capacity: 10 Liter** 

**Mode of operation: Automatic Sanitizer Dispense** 

(Consumes less power than mist dispenser)

**Mounting Style: Table Top/Counter Top** 

**Power Supply: AC 220V Adapter (included in box)** 

### Kill-Wish: Lite

**Storage Capacity: 5 Liter** 

Mode of operation: Automatic Sanitizer Dispense

(Consumes less power than mist dispenser)

**Mounting Style: Table Top/Counter Top** 

Power Supply: AC 220V Adapter (included in box)